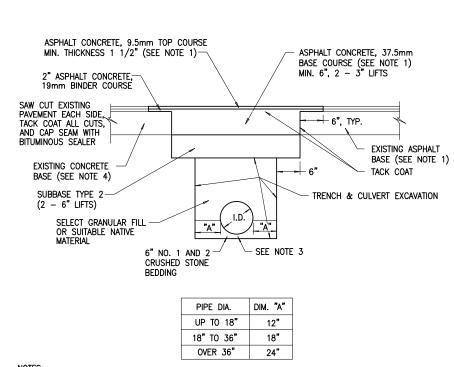

## NOTES:

- REPLACE PAVEMENT IN KIND WITH WHAT IS EXISTING, UNLESS CONDITIONS EXIST WHERE THAT ISN'T FEASIBLE, THEN INSTALL SECTION AS APPROVED BY THE DEPARTMENT'S ENGINEER OR HIGHWAY MAINTENANCE MANAGER. THE MINIMUM APPROVABLE SECTION SHALL BE 6" OF TYPE 2 SUBBASE (CRUSHER RUN STONE), 2" OF ASPHALT BINDER AND 1 1/2" OF ASPHALT TOP. SEE NOTE 6 FOR TRENCHES LESS THAN 24" WIDTH.
- SELECT GRANULAR FILL OR SUITABLE NATIVE MATERIAL, AS APPROVED BY THE DEPARTMENT'S ENGINEER OR
  HIGHWAY MAINTENANCE MANAGER, SHALL BE COMPACTED IN A MAXIMUM OF 6" LIFTS AT 95% COMPACTION.
   6" OF STONE BEDDING, CONSISTING OF A BLENDING OF #1 AND 2 STONE, IS REQUIRED FOR SANITARY OR
- STORM SEWER INSTALLATIONS WITH CRUSHED STONE HAUNCHING TO A MINIMUM OF 1/2 OF THE PIPE DIAMETER ON THE SIDE OF THE PIPE.
- 4. IF CONCRETE BASE IS EXISTING, IT MUST BE REPLACED WITH A MINIMUM OF 6" OF ASPHALT BASE. 5. IF PAVEMENT MARKINGS OR SIGNAL LOOPS ARE DESTROYED, THEY MUST BE REPLACED. 6. WHEN TRENCH WIDTH IS LESS THAN 24", FLOWABLE FILL MUST BE PLACED ABOVE THE 6" OF #1 AND 2 STONE BEDDING TO BINDER GRADE. A 2" LIFT OF BINDER AND A 1 1/2" LIFT OF TOP ASPHALT MUST BE THEN INSTALLED TO FINISH GRADE.

## TRENCH AND PAVEMENT RESTORATION FOR ROAD CUT NOT TO SCALE - REVISED: 06/12/23