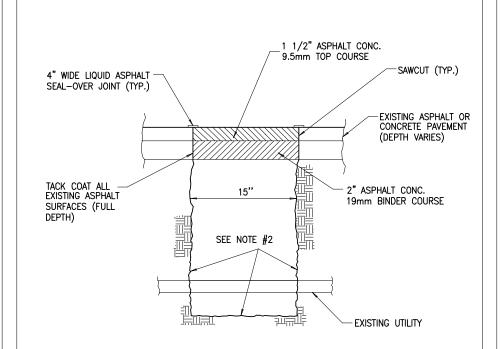

## NOTES:

- CONTRACTOR SHALL USE INDUSTRIAL VACUUM SYSTEM WITH WATER JET TO EXPOSE AND LOCATE UTILITY.
- CONTRACTOR SHALL BACKFILL WITH CONTROLLED DENSITY FILL (FLOWABLE FILL) IN ACCORDANCE WITH NYSDOT STANDARD SPECIFICATION 204.01 CONTROLLED LOW STRENGTH MATERIAL TO WITHIN 3 1/2" OF THE SURFACE, THEN FINISH WITH 2" ASPHALT CONC. 19mm BINDER COURSE AND 1 1/2" ASPHALT CONC. 9.5mm TOP COURSE.

## UTILITY WINDOW & RESTORATION NOT TO SCALE - REVISED: 06/12/23

NOTES:

1.FINAL LOCATIONS AND DIMENSIONS OF FULL DEPTH REPLACEMENT AREAS TO BE DETERMINED IN THE FIELD BY THE ENGINEER PRIOR TO THE PLACEMENT OF THE TRUING AND LEVELING COURSE (ITEM 403.218902).