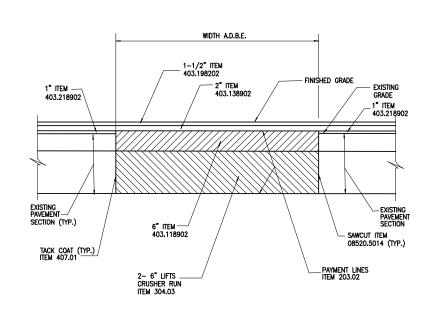

## UTILITY WINDOW & RESTORATION NOT TO SCALE - REVISED: 06/12/23

NOTES:

1.FINAL LOCATIONS AND DIMENSIONS OF FULL DEPTH REPLACEMENT AREAS TO BE DETERMINED IN THE FIELD BY THE ENGINEER PRIOR TO THE PLACEMENT OF THE TRUING AND LEVELING COURSE (ITEM 403.218902).

TRENCH REPLACEMENT - FULL DEPTH WITH ASPHALT OVERLAY

|                                                                                                                                                                                                                                                |                |                    |                           |      |      |                     | REVISION |
|------------------------------------------------------------------------------------------------------------------------------------------------------------------------------------------------------------------------------------------------|----------------|--------------------|---------------------------|------|------|---------------------|----------|
|                                                                                                                                                                                                                                                |                |                    |                           |      |      |                     | DATE BY: |
| ON                                                                                                                                                                                                                                             |                |                    |                           |      |      |                     |          |
| !                                                                                                                                                                                                                                              | CONSULIANI     | (585) 867-5309     | Fax:                      |      |      | DRAWN BY:           | DRAFTER  |
| (                                                                                                                                                                                                                                              | CONS           | Consultant Address | Rochester, New York XXXXX |      |      | PROJECT MANAGER:    | MANAGER  |
| DEPARTMENT OF TRANSPORTATION  SO WEST MAIN STREET, SUITE 6100  ROCHESTER, NEW YORK 14614-1231  UNITYONED ATTRANSPORT OF DEPARTMENT ON A DEDITION TO THIS DRAWING IS A VIOLATION OF THE WHY YORK STAFE EDUCATION LAW  ARTHCLE 145, SECTION 7209 |                |                    |                           |      |      |                     |          |
| PROJECT NAME COUNTY ROAD                                                                                                                                                                                                                       | PROJECT NAME # | LIMITS             | PROJECT LIMITS            | TOWN | TOWN | CAPITAL PROJECT NO. | XXXX.XX  |
| SCALE: NOT TO SCALE                                                                                                                                                                                                                            |                |                    |                           |      |      |                     |          |